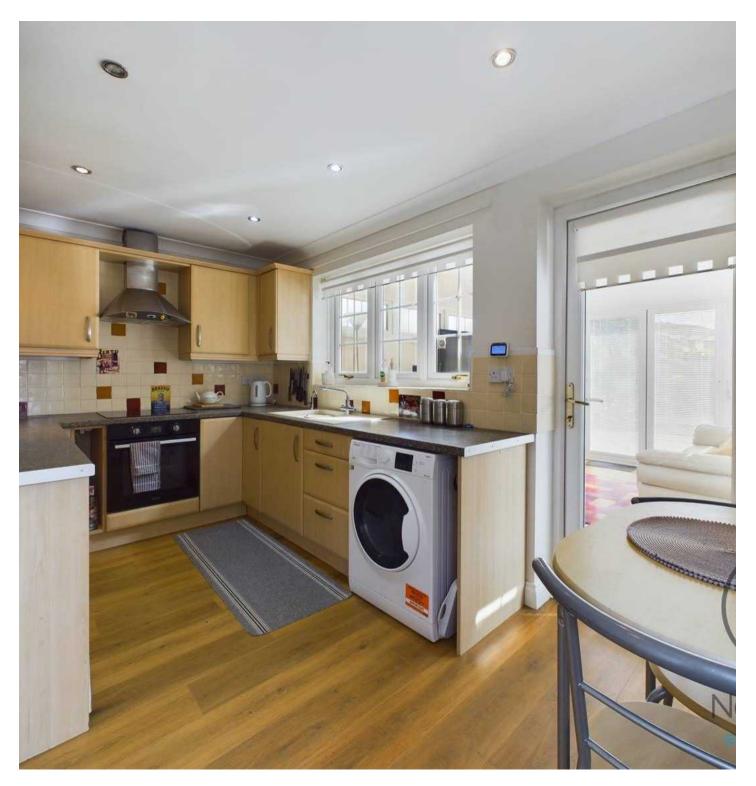

## Newton Aycliffe, Newton Aycliffe

Set within the charming village of Woodham, Newton Aycliffe, this delightful 2 bedroom semi-detached house offers a perfect blend of comfort and convenience. Upon entering, you are greeted by a welcoming entrance hall leading to a spacious living room, ideal for relaxation and entertainment. The property boasts a well-equipped kitchen complete with appliances, ensuring culinary adventures are a breeze. The family bathroom is a haven of tranquillity, featuring an electric shower over the bath, vanity wash hand basin, and W.C.

**Hallway** 3'5 x 4'6 (1.05 x 1.39m)

**Lounge** 13'6 x 10'0 (4.12 x 3.07m)

**Kitchen/Diner** 7'8 x 13'2 (2.36 x 4.02m)

**Conservatory** 12'1 x 10'3 (3.70 x 3.14m)

**Landing** 2'9 x 6'0 (0.85 x 1.85m)

Bedroom One 12'4 x 9'9 (3.78 x 2.99m)