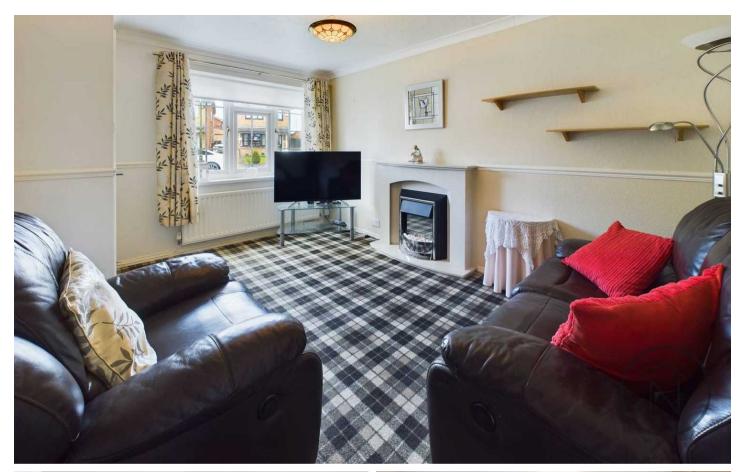

## Newton Aycliffe, Newton Aycliffe

Set within the charming village of Woodham, Newton Aycliffe, this delightful 2 bedroom semi-detached house offers a perfect blend of comfort and convenience. Upon entering, you are greeted by a welcoming entrance hall leading to a spacious living room, ideal for relaxation and entertainment. The property boasts a well-equipped kitchen complete with appliances, ensuring culinary adventures are a breeze. The family bathroom is a haven of tranquillity, featuring an electric shower over the bath, vanity wash hand basin, and W.C.

**Hallway** 3'5 x 4'6 (1.05 x 1.39m)

**Lounge** 13'6 x 10'0 (4.12 x 3.07m)

**Kitchen/Diner** 7'8 x 13'2 (2.36 x 4.02m)

**Conservatory** 12'1 x 10'3 (3.70 x 3.14m)

**Landing** 2'9 x 6'0 (0.85 x 1.85m)

Bedroom One 12'4 x 9'9 (3.78 x 2.99m)