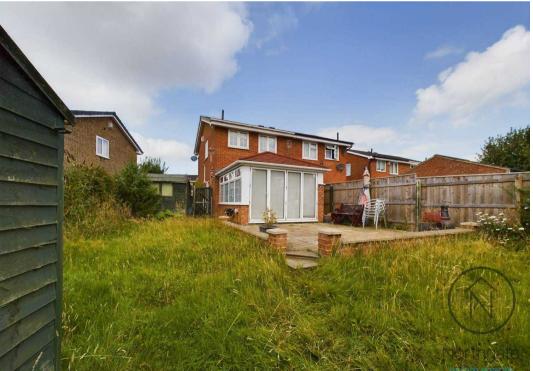

Externally : Step outside to discover the outside space that this property has to offer. The generous driveway provides ample parking space, while the rear garden offers a patio area perfect for al fresco dining and a lawn area. Energy Performance Certificate: TBC.