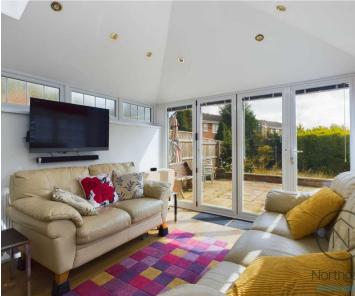

**Hallway** 3'5 x 4'6 (1.05 x 1.39m)

**Lounge** 13'6 x 10'0 (4.12 x 3.07m)

**Kitchen/Diner** 7'8 x 13'2 (2.36 x 4.02m)

**Conservatory** 12'1 x 10'3 (3.70 x 3.14m)

**Landing** 2'9 x 6'0 (0.85 x 1.85m)

Bedroom One 12'4 x 9'9 (3.78 x 2.99m)