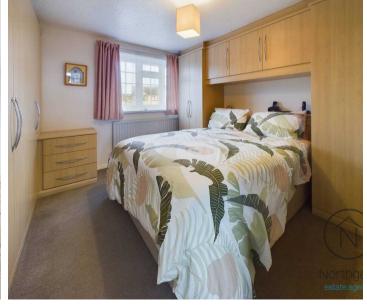

**Hallway** 3'5 x 4'6 (1.05 x 1.39m)

**Lounge** 13'6 x 10'0 (4.12 x 3.07m)

**Kitchen/Diner** 7'8 x 13'2 (2.36 x 4.02m)

**Conservatory** 12'1 x 10'3 (3.70 x 3.14m)

**Landing** 2'9 x 6'0 (0.85 x 1.85m)

Bedroom One 12'4 x 9'9 (3.78 x 2.99m)

**Bedroom Two** 9'0 x 6'10 (2.77 x 2.09m)

Bathroom 5'5 x 5'11 (1.66 x 1.80m)