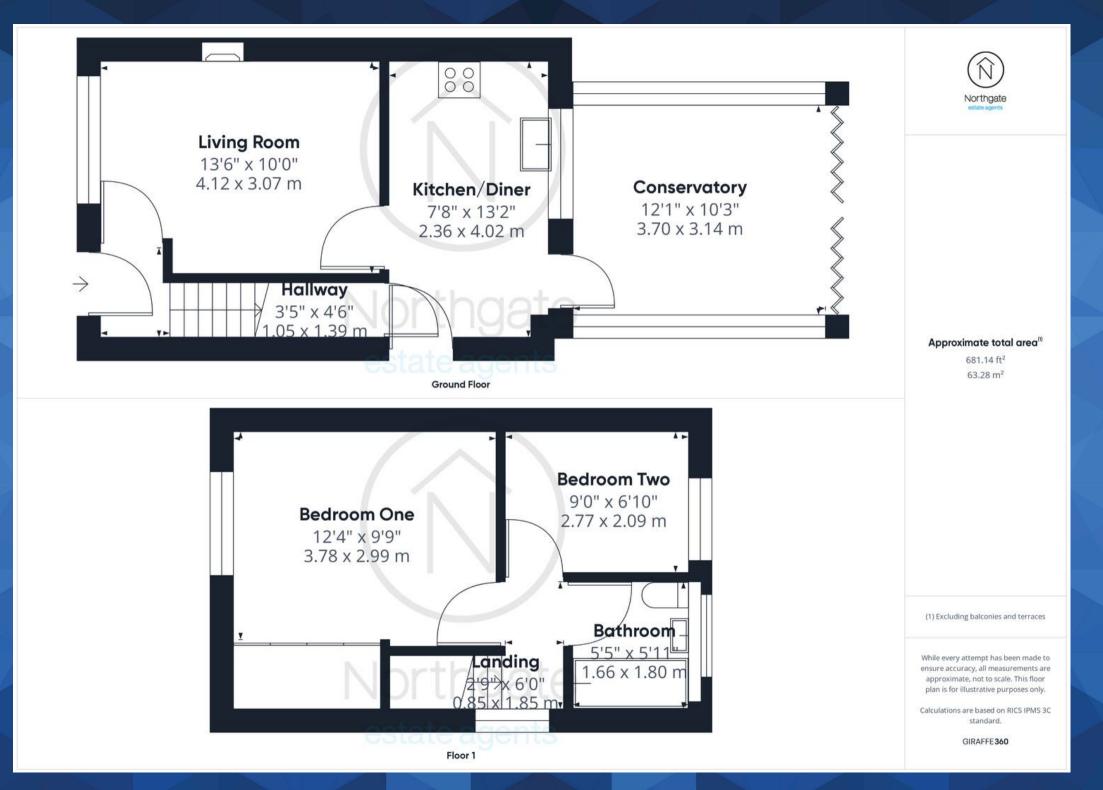

**Hallway** 3'5 x 4'6 (1.05 x 1.39m)

**Lounge** 13'6 x 10'0 (4.12 x 3.07m)

**Kitchen/Diner** 7'8 x 13'2 (2.36 x 4.02m)

**Conservatory** 12'1 x 10'3 (3.70 x 3.14m)

**Landing** 2'9 x 6'0 (0.85 x 1.85m)

Bedroom One 12'4 x 9'9 (3.78 x 2.99m)

**Bedroom Two** 9'0 x 6'10 (2.77 x 2.09m)

Bathroom 5'5 x 5'11 (1.66 x 1.80m)