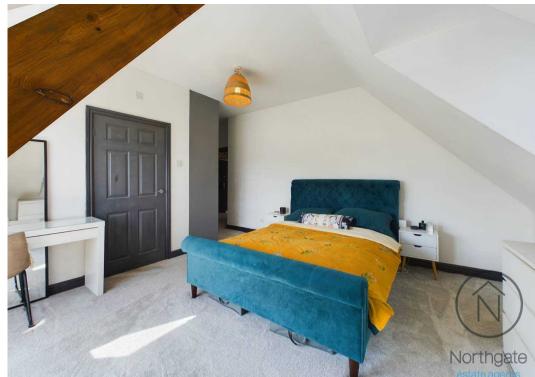

### Master Bedroom

13'7" x 14'9" (4.16 x 4.51 m)

### Walk-in wardrobe

5'3" x 9'5" (1.62 x 2.88 m)