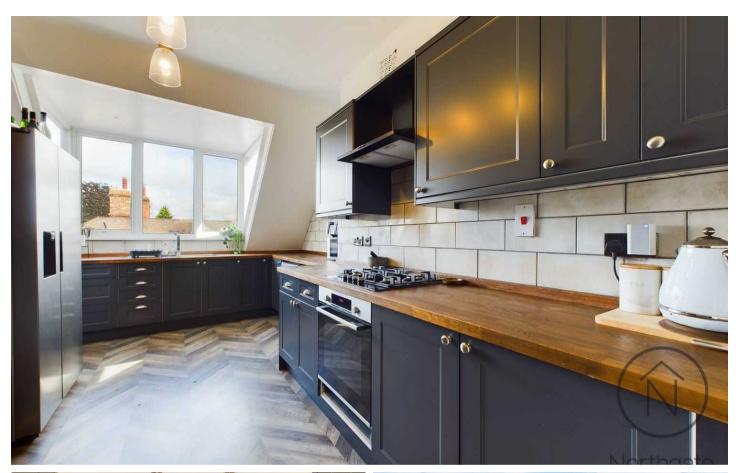

The sleek, modern kitchen is fully equipped with integrated appliances. The apartment features three well-appointed bedrooms, including a spacious master suite with a walk-in wardrobe, offering ample storage and the potential to easily convert into a private ensuite.

#### Kitchen

15'10" x 9'0" (4.84 x 2.76 m)