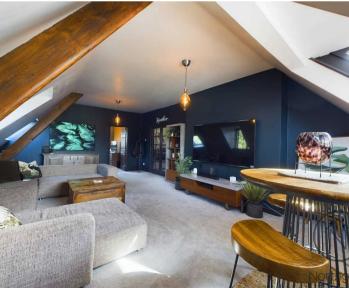

perfect blend of modern luxury and classic elegance.

As you enter, you'll ascend a well-maintained communal staircase to the second floor (please note there is no lift), where you're greeted by an inviting hallway. The double doors open into a generously sized living and dining area, filled with natural light, making it an ideal space for both relaxing and entertaining.

The sleek, modern kitchen is fully equipped with integrated appliances. The apartment features three well-appointed bedrooms, including a spacious master suite with a walk-in wardrobe, offering ample storage and the potential to easily convert into a private ensuite.

The contemporary bathroom is a true sanctuary, featuring a freestanding bath, a walk-in shower, and twin basins, perfect for unwinding after a long day.







Outside, the property boasts beautifully maintained communal gardens, providing a peaceful retreat, and ample parking space for residents. The apartment is efficiently heated by a modern gas central heating system, ensuring comfort throughout the year.

This penthouse combines style, comfort, and convenience in one of Darlington's most desirable locations—truly a rare opportunity not to be missed.

For further details or appointment to view contact Claire Hutchinson Property Consultant 01325 728332

- Exceptional second-floor penthouse in the prestigious West End
- Spacious, light-filled living and dining area
- Modern kitchen with high-end appliances
- Contemporary bathroom
- Communal gardens, ample car parking spaces
- Energy efficiency rating: F
- Council Tax band: D
- Tenure: Lease