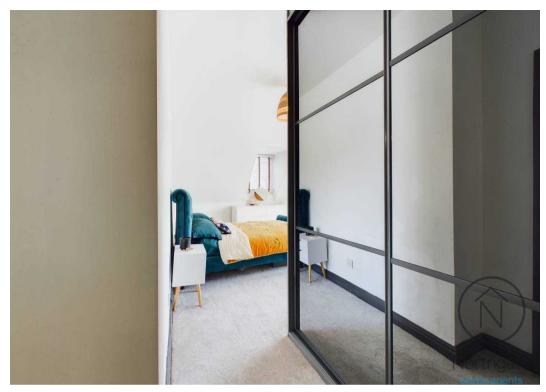

The sleek, modern kitchen is fully equipped with integrated appliances. The apartment features three well-appointed bedrooms, including a spacious master suite with a walk-in wardrobe, offering ample storage and the potential to easily convert into a private ensuite.

### Master Bedroom

13'7" x 14'9" (4.16 x 4.51 m)