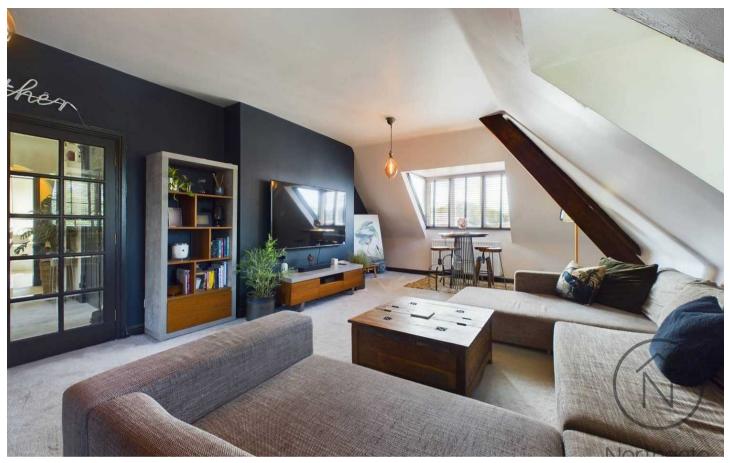

a perfect blend of modern luxury and classic elegance.

As you enter, you'll ascend a well-maintained communal staircase to the second floor (please note there is no lift), where you're greeted by an inviting hallway. The double doors open into a generously sized living and dining area, filled with natural light, making it an ideal space for both relaxing and entertaining.

The sleek, modern kitchen is fully equipped with integrated appliances. The apartment features three well-appointed bedrooms, including a spacious master suite with a walk-in wardrobe, offering ample storage and the potential to easily convert into a private ensuite.

The contemporary bathroom is a true sanctuary, featuring a freestanding bath, a walk-in shower, and twin basins, perfect for unwinding after a long day.







Outside, the property boasts beautifully maintained communal gardens, providing a peaceful retreat, and ample parking space for residents. The apartment is efficiently heated by a modern gas central heating system, ensuring comfort throughout the year.

This penthouse combines style, comfort, and convenience in one of Darlington's most desirable locations—truly a rare opportunity not to be missed.

For further details or appointment to view contact Claire Hutchinson Property Consultant 01325 728332

- Exceptional second-floor penthouse in the prestigious West End
- Spacious, light-filled living and dining area
- Modern kitchen with high-end appliances
- Contemporary bathroom
- Communal gardens, ample car parking spaces
- Energy efficiency rating: F
- Council Tax band: D
- Tenure: Lea