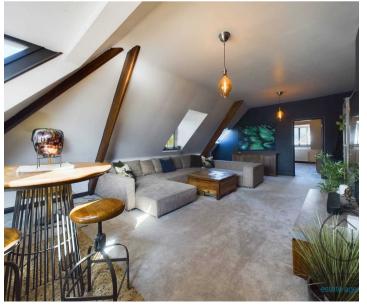

# Carmel Road North, Darlington

This exceptional second-floor penthouse apartment is located in the prestigious West End of Darlington, offering a perfect blend of modern luxury and classic elegance.

As you enter, you'll ascend a well-maintained communal staircase to the second floor (please note there is no lift), where you're greeted by an inviting hallway. The double doors open into a generously sized living and dining area, filled with natural light, making it an ideal space for both relaxing and entertaining.

## Living / Dining Room

25'6" x 16'1" (7.79 x 4.92 m)