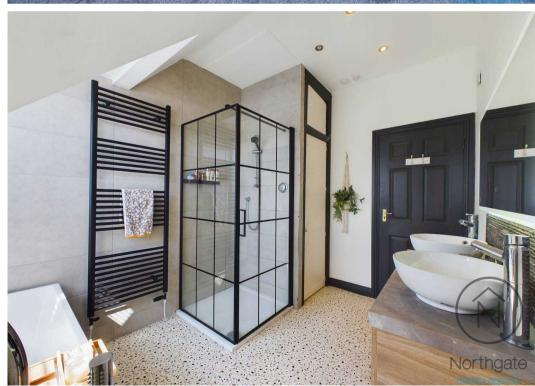

The contemporary bathroom is a true sanctuary, featuring a freestanding bath, a walk-in shower, and twin basins, perfect for unwinding after a long day.

Outside, the property boasts beautifully maintained communal gardens, providing a peaceful retreat, and ample parking space for residents. The apartment is efficiently heated by a modern gas central heating system, ensuring comfort throughout the year.

#### Bathroom

8'0" x 11'4" (2.44 x 3.47 m)