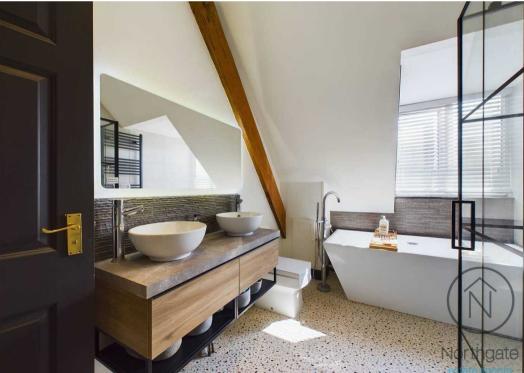

The contemporary bathroom is a true sanctuary, featuring a freestanding bath, a walk-in shower, and twin basins, perfect for unwinding after a long day.

Outside, the property boasts beautifully maintained communal gardens, providing a peaceful retreat, and ample parking space for residents. The apartment is efficiently heated by a modern gas central heating system, ensuring comfort throughout the year.

#### Bathroom

8'0" x 11'4" (2.44 x 3.47 m)