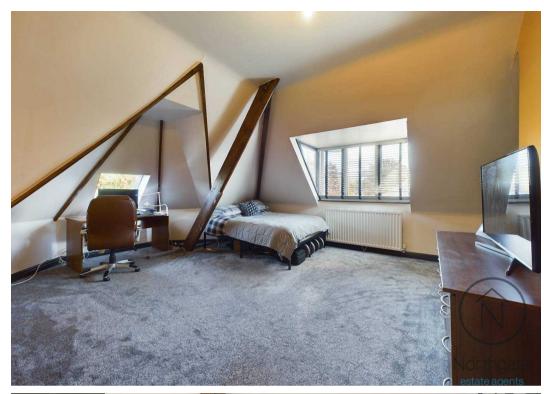

### Master Bedroom

13'7" x 14'9" (4.16 x 4.51 m)

### Bedroom Two

14'9" x 17'7" (4.51 x 5.38 m)

### Bedroom Three

11'5" x 15'11" (3.50 x 4.86 m)