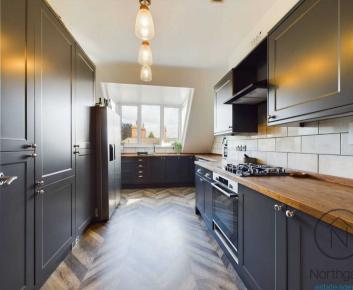

The sleek, modern kitchen is fully equipped with integrated appliances. The apartment features three well-appointed bedrooms, including a spacious master suite with a walk-in wardrobe, offering ample storage and the potential to easily convert into a private ensuite.

#### Kitchen

15'10" x 9'0" (4.84 x 2.76 m)