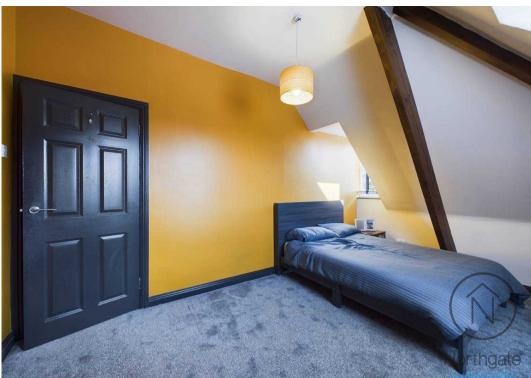

### Bedroom Two

14'9" x 17'7" (4.51 x 5.38 m)

### Bedroom Three

11'5" x 15'11" (3.50 x 4.86 m)