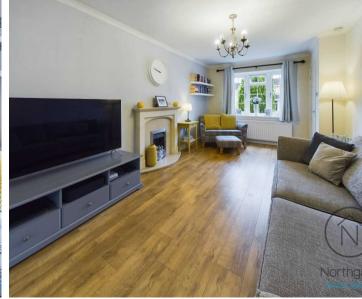

### Newton Aycliffe, Newton Aycliffe

Nestled in a sought-after location, this impressive threebedroom detached family home offers a perfect blend of comfort and convenience. Upon entering, you are greeted by a welcoming entrance hall leading to a living room with double doors that extend into the large kitchen/dining room extension, creating a seamless flow ideal for entertaining guests or spending quality time with family. From the entrance hall, a useful study/playroom completes the ground floor. Ascend to the first-floor landing where you will find three well-appointed bedrooms and a modern family bathroom, providing ample space for relaxation and privacy.

Living Room: 17'0" x 10'0" (5.08 x 3.05 m)

**Study:** 10'0" x 8'6" (3.09 x 2.58 m)

Kitchen / Dining: 10'0" x 22'3" (3.13 x 6.80 m) / 10'0" x 11'10" (2.97 x 3.61 m)

First Floor:

Bedroom One: 8'0" x 9'8" (2.43 x 2.95 m)