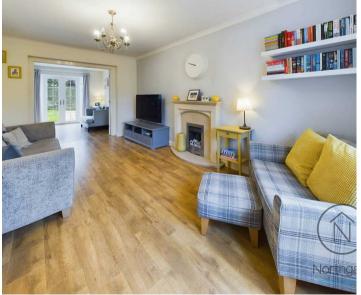

### Newton Aycliffe, Newton Aycliffe

Nestled in a sought-after location, this impressive threebedroom detached family home offers a perfect blend of comfort and convenience. Upon entering, you are greeted by a welcoming entrance hall leading to a living room with double doors that extend into the large kitchen/dining room extension, creating a seamless flow ideal for entertaining guests or spending quality time with family. From the entrance hall, a useful study/playroom completes the ground floor. Ascend to the first-floor landing where you will find three well-appointed bedrooms and a modern family bathroom, providing ample space for relaxation and privacy.

Living Room: 17'0" x 10'0" (5.08 x 3.05 m)

**Study:** 10'0" x 8'6" (3.09 x 2.58 m)

Kitchen / Dining: 10'0" x 22'3" (3.13 x 6.80 m) / 10'0" x 11'10" (2.97 x 3.61 m)

First Floor:

Bedroom One: 8'0" x 9'8" (2.43 x 2.95 m)