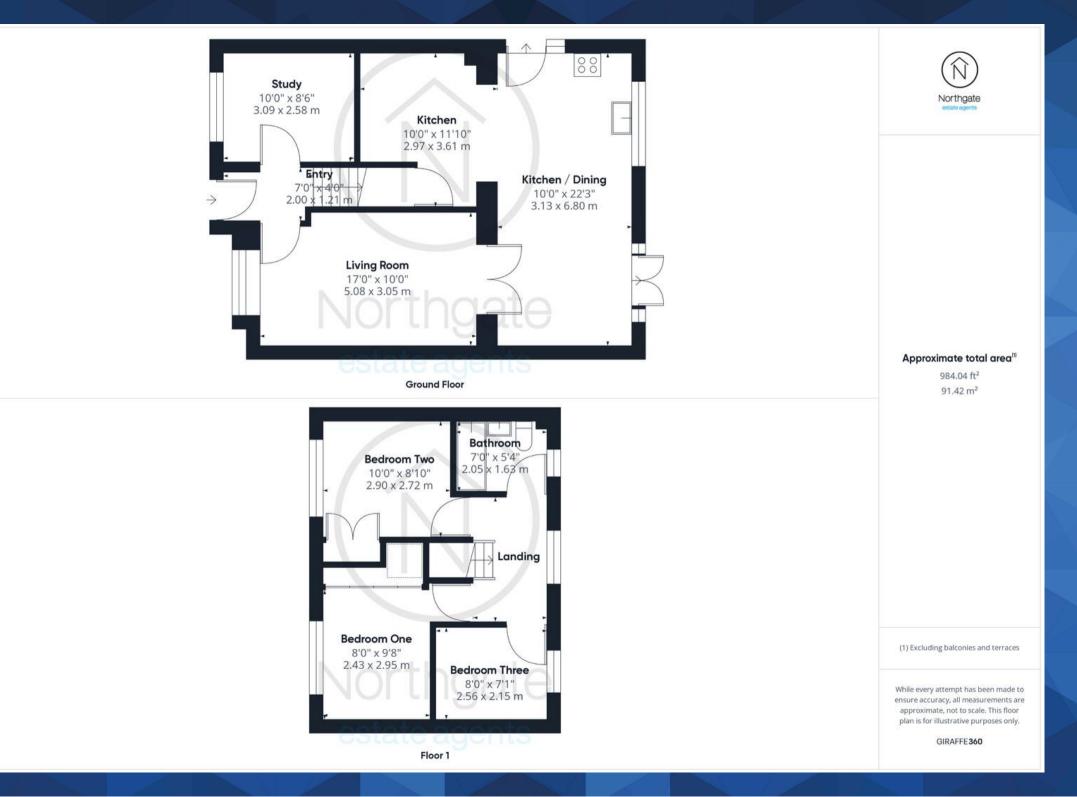

Living Room: 17'0" x 10'0" (5.08 x 3.05 m)

**Study:** 10'0" x 8'6" (3.09 x 2.58 m)

Kitchen / Dining: 10'0" x 22'3" (3.13 x 6.80 m) / 10'0" x 11'10" (2.97 x 3.61 m)

First Floor:

Bedroom One: 8'0" x 9'8" (2.43 x 2.95 m)

**Bedroom Two:** 10'0" x 8'10" (2.90 x 2.72 m)

Bedroom Three: 8'0" x 7'1" (2.56 x 2.15 m)

Bathroom: 7'0" x 5'4" (2.05 x 1.63 m)