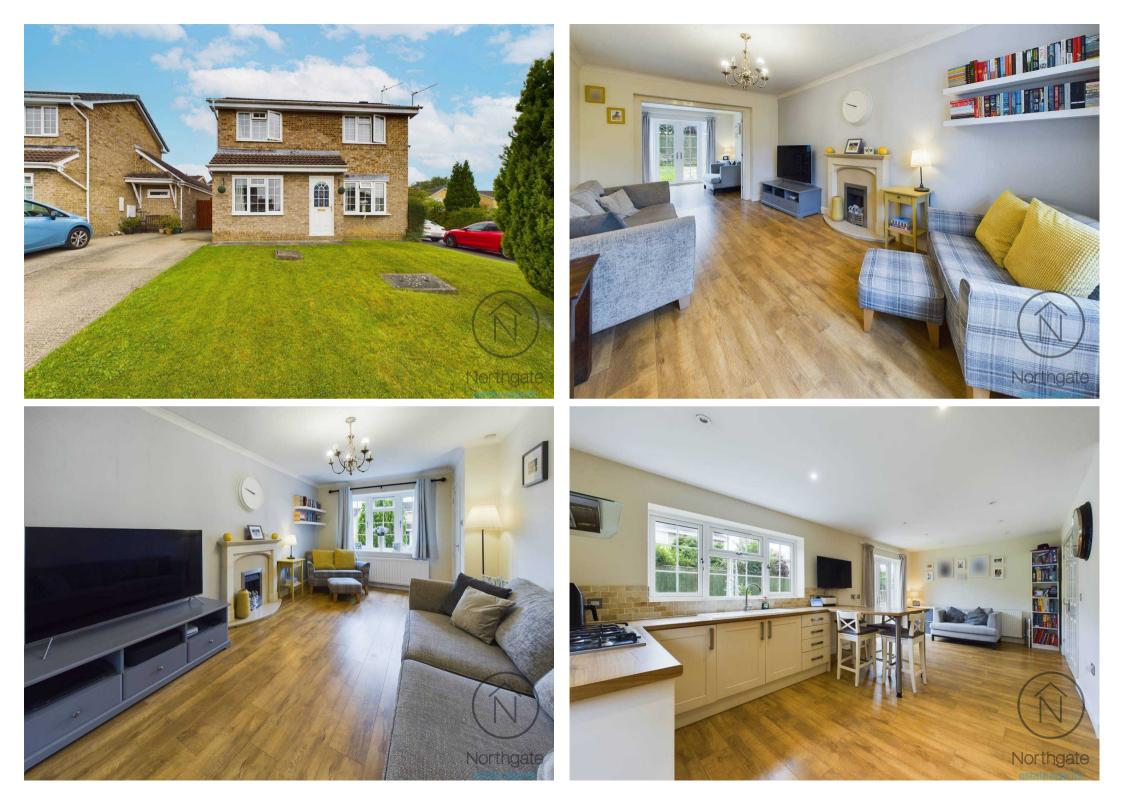

### Newton Aycliffe, Newton Aycliffe

Nestled in a sought-after location, this impressive threebedroom detached family home offers a perfect blend of comfort and convenience. Upon entering, you are greeted by a welcoming entrance hall leading to a living room with double doors that extend into the large kitchen/dining room extension, creating a seamless flow ideal for entertaining guests or spending quality time with family. From the entrance hall, a useful study/playroom completes the ground floor. Ascend to the first-floor landing where you will find three well-appointed bedrooms and a modern family bathroom, providing ample space for relaxation and privacy.

Externally, lawn gardens to both the front and rear offer a tranquil outdoor space for leisure activities or al fresco dining. Additionally, to the side of the property, a doublelength driveway provides convenient off-street parking for multiple vehicles, ensuring practicality for modern-day living. There is also potential to extend further, subject to the necessary building and planning consents. Ideally situated for families, this home is located in close proximity to reputable schools, convenient bus routes, and a variety of local amenities.