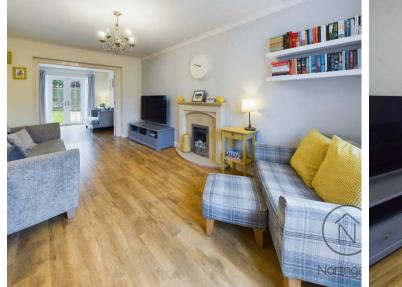

### Newton Aycliffe, Newton Aycliffe

Nestled in a sought-after location, this impressive threebedroom detached family home offers a perfect blend of comfort and convenience. Upon entering, you are greeted by a welcoming entrance hall leading to a living room with double doors that extend into the large kitchen/dining room extension, creating a seamless flow ideal for entertaining guests or spending quality time with family. From the entrance hall, a useful study/playroom completes the ground floor. Ascend to the first-floor landing where you will find three well-appointed bedrooms and a modern family bathroom, providing ample space for relaxation and privacy.

Living Room: 17'0" x 10'0" (5.08 x 3.05 m)

**Study:** 10'0" x 8'6" (3.09 x 2.58 m)

Kitchen / Dining: 10'0" x 22'3" (3.13 x 6.80 m) / 10'0" x 11'10" (2.97 x 3.61 m)

First Floor:

Bedroom One: 8'0" x 9'8" (2.43 x 2.95 m)