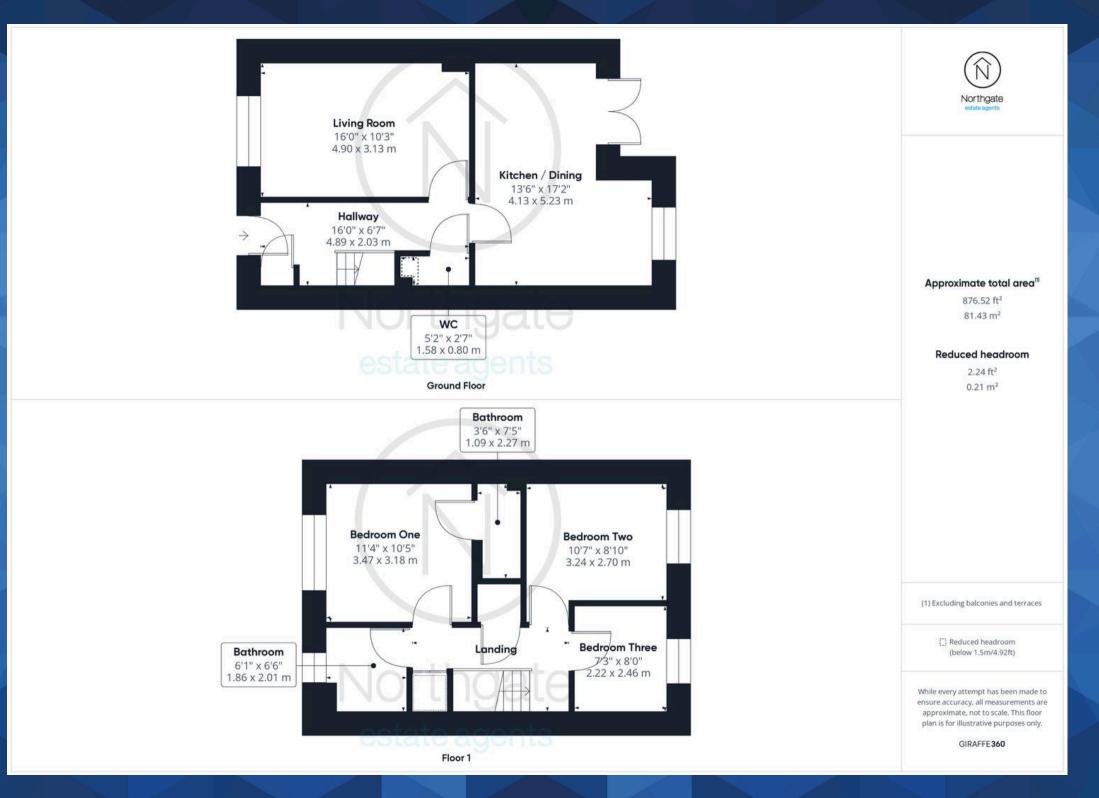

#### Entrance Hallway

Living Room: 16'0" x 10'3" (4.90 x 3.13 m)

**Kitchen/Dining:** 13'6" x 17'2" (4.13 x 5.23 m)

WC: 5'2" x 2'7" (1.58 x 0.80 m)

First Floor:

**Bedroom One:** 11'4" x 10'5" (3.47 x 3.18 m)

**En-suite** 3'6" x 2'5" (1.09 x 0.74 m)

**Bedroom Two:** 10'7" x 8'10" (3.24 x 2.70 m)

Bedroom Three: 7'3" x 8'0" (2.22 x 2.46 m)

Bathroom: 6'1" x 6'6" (1.86 x 2.01 m)

#### GARDEN

Enclosed garden to rear.

#### DRIVEWAY

2 Parking Spaces