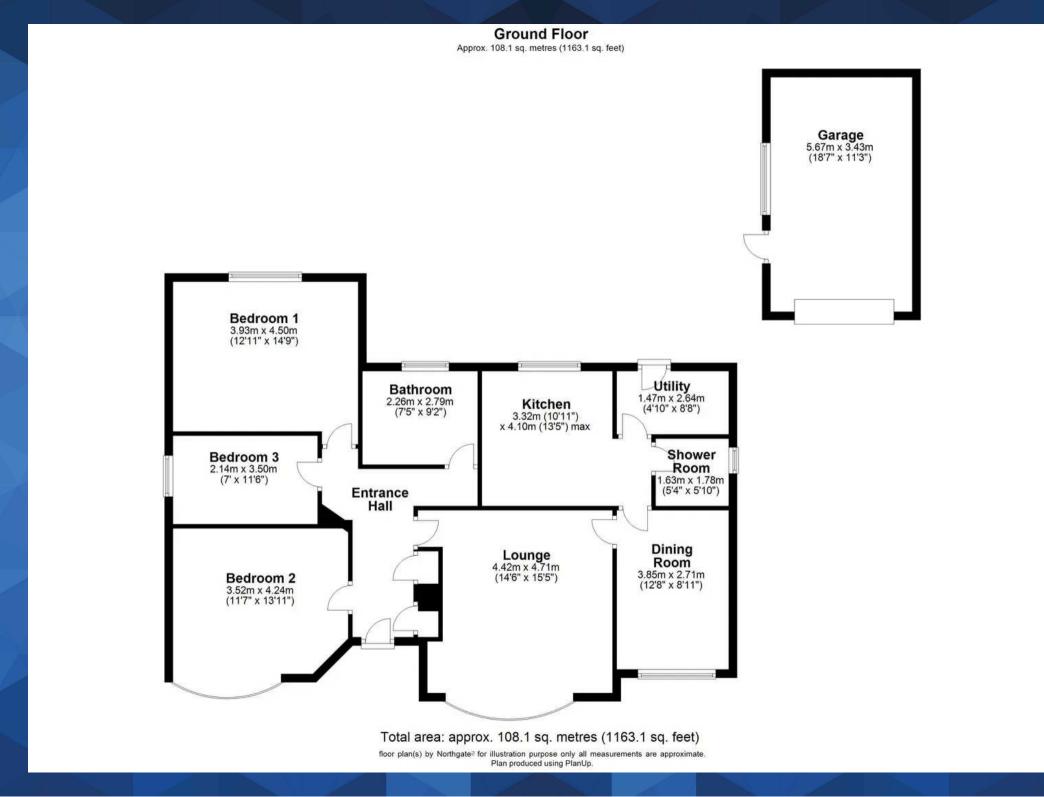

## Entrance Hall

**Lounge** 14' 6" x 15' 5" (4.42m x 4.71m)

**Dining Room** 12' 8" x 8' 11" (3.85m x 2.71m)

**Kitchen** 10' 11" x 13' 5" (3.32m x 4.10m)

**Utility** 4' 10" x 8' 8" (1.47m x 2.64m)

**Shower Room** 5' 4" x 5' 10" (1.63m x 1.78m)

Bathroom 7' 5" x 9' 2" (2.26m x 2.79m)

**Bedroom One** 12' 11" x 14' 9" (3.93m x 4.50m)

**Bedroom Two** 11' 7" x 13' 11" (3.52m x 4.24m)

Bedroom Three 7' 0" x 11' 6" (2.14m x 3.50m)