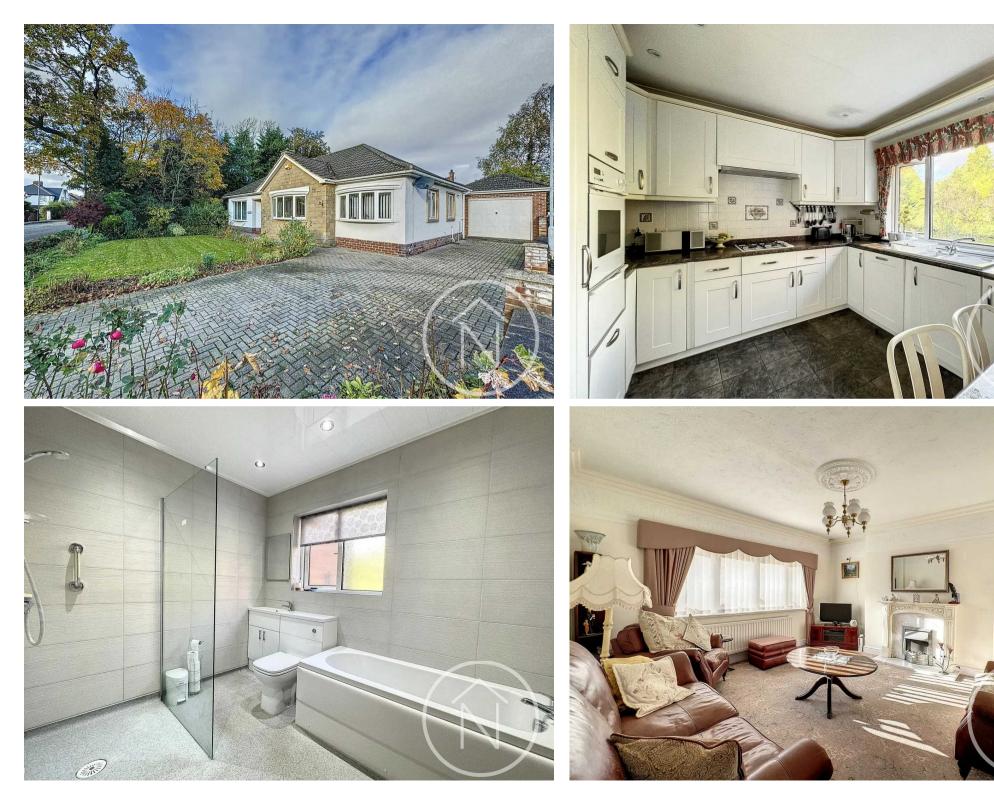

## 184a Bishopton Road

Stockton-On-Tees, Stockton-On-Tees

Offers Invited Between £325,000 and £350,000

Situated in a sought-after location, this three-bedroom detached bungalow offers a tranquil retreat with convenient access to local amenities. Set on a generous corner plot, this property boasts a spacious living environment.

Upon entering, you are welcomed into an inviting entrance hall which leads to the lounge, dining room, and kitchen. The lounge provides ample space for relaxation, while the dining room offers a versatile area for entertaining guests.

The kitchen is well-equipped and features a utility room, ensuring functional and efficient daily living. Additionally, there is a shower room and a bathroom complete with both a bath and a walk-in shower.

Externally, the property boasts gardens both to the front and the rear, offering plenty of opportunities for outdoor enjoyment. Additionally, this bungalow includes a garage and a driveway, providing ample parking space.