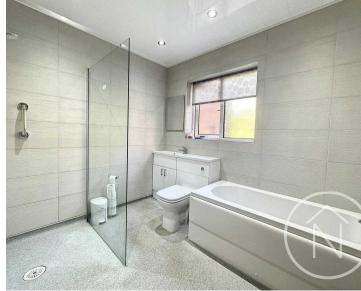

The kitchen is well-equipped and features a utility room, ensuring functional and efficient daily living. Additionally, there is a shower room and a bathroom complete with both a bath and a walk-in shower.

Bathroom 7' 5" x 9' 2" (2.26m x 2.79m)

**Bedroom One** 12' 11" x 14' 9" (3.93m x 4.50m)

**Bedroom Two** 11' 7" x 13' 11" (3.52m x 4.24m)

Bedroom Three 7' 0" x 11' 6" (2.14m x 3.50m)