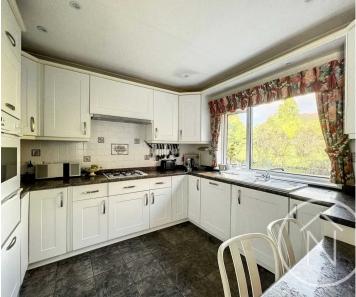

The kitchen is well-equipped and features a utility room, ensuring functional and efficient daily living. Additionally, there is a shower room and a bathroom complete with both a bath and a walk-in shower.

## Entrance Hall

**Lounge** 14' 6" x 15' 5" (4.42m x 4.71m)

**Dining Room** 12' 8" x 8' 11" (3.85m x 2.71m)

**Kitchen** 10' 11" x 13' 5" (3.32m x 4.10m)

**Utility** 4' 10" x 8' 8" (1.47m x 2.64m)

**Shower Room** 5' 4" x 5' 10" (1.63m x 1.78m)