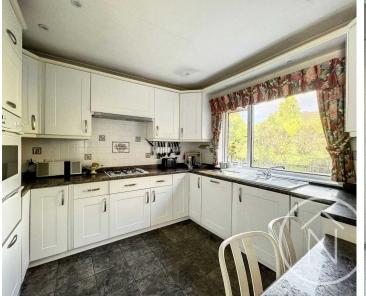

The kitchen is well-equipped and features a utility room, ensuring functional and efficient daily living. Additionally, there is a shower room and a bathroom complete with both a bath and a walk-in shower.

## Entrance Hall

**Lounge** 14' 6" x 15' 5" (4.42m x 4.71m)

**Dining Room** 12' 8" x 8' 11" (3.85m x 2.71m)

**Kitchen** 10' 11" x 13' 5" (3.32m x 4.10m)

**Utility** 4' 10" x 8' 8" (1.47m x 2.64m)

**Shower Room** 5' 4" x 5' 10" (1.63m x 1.78m)