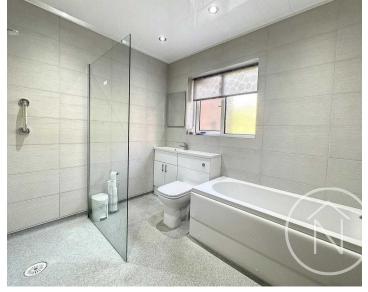

The kitchen is well-equipped and features a utility room, ensuring functional and efficient daily living. Additionally, there is a shower room and a bathroom complete with both a bath and a walk-in shower.

Bathroom 7' 5" x 9' 2" (2.26m x 2.79m)

**Bedroom One** 12' 11" x 14' 9" (3.93m x 4.50m)

**Bedroom Two** 11' 7" x 13' 11" (3.52m x 4.24m)

Bedroom Three 7' 0" x 11' 6" (2.14m x 3.50m)